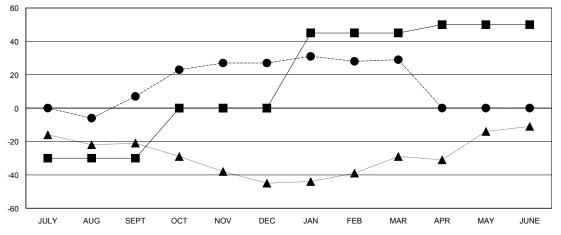

## GOALS AND ACTUAL MEMBERS CUMULATIVE

| -■- NEW MEMBER GROWTH NET GOAL    |  |
|-----------------------------------|--|
| - ● - NEW MEMBER GROWTH ACTUAL    |  |
| - ▲ - LAST YEAR MEMBERSHIP ACTUAL |  |
|                                   |  |
|                                   |  |
|                                   |  |