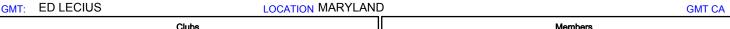

## MONTHLY MEMBERSHIP PROGRESS REPORT

## District 22 B

Results as of: 3/31/2017





## GOALS AND ACTUAL NEW CLUBS CUMULATIVE



## GOALS AND ACTUAL MEMBERS CUMULATIVE



| -■- NEW MEMBER GROWTH NET GOAL    |  |
|-----------------------------------|--|
| - ● - NEW MEMBER GROWTH ACTUAL    |  |
| - ▲ - LAST YEAR MEMBERSHIP ACTUAL |  |
|                                   |  |
|                                   |  |
|                                   |  |

| DROPPED CLUBS: 0 |    |
|------------------|----|
| DROPPED MEMBERS  |    |
| DECEASED         | 21 |
| CLUB CANCELLED   | 0  |
| OTHER            | 50 |
| TOTAL            | 71 |

| 32 CLUBS OF 48 ADDED 1 OR MORE<br>NEW MEMBERS | GENDER DIST               | RIBUTION<br>993 (73.88%) |     |
|-----------------------------------------------|---------------------------|--------------------------|-----|
|